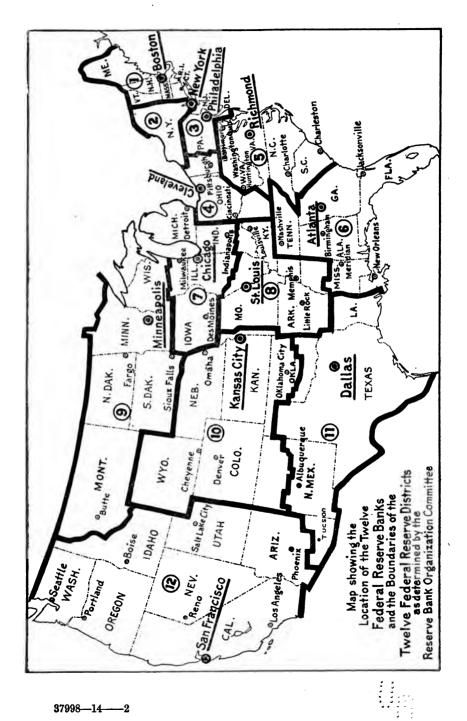

The twelve Districts and the twelve Cities selected for the location of the Federal Reserve banks are as follows:

### DISTRICT No. 1.

### The New England States: Maine, New Hampshire, Vermont, Massachusetts, Bhode Island, and Connecticut, with the city of Boston as the location of the Federal Reserve bank.

This district contains 446 national banks which have accepted the , provisions of the Federal Reserve act. The capital stock of the Federal Reserve Bank of Boston, on the basis of six per cent of the total capital stock and surplus of the assenting national banks in the district, will amount to \$9,931,740.

### DISTRICT No. 2.

# The State of New York, with New York City as the location of the Federal Reserve bank.

This district contains 478 national banks which have accepted the provisions of the Federal Reserve act. The capital stock of the Federal Reserve Bank of New York, on the basis of six per cent of the total capital stock and surplus of the assenting national banks in the district, will amount to \$20,621,606; and if there be added six per cent of the capital stock and surplus of the State banks and trust `companies which have applied for membership up to April 1, 1914, the total capital stock.will be \$20,687,606.

### DISTRICT No. 3.

### The States of New Jersey and Delaware and all that part of Pennsylvania located east of the western boundary of the following counties: McKean, Elk, Clearfield, Cambria, and Bedford, with the Federal Reserve bank in the city of Philadelphia.

### **DISTRICT** No. 5.

The District of Columbia, and the States of Maryland, Virginia, North Carolina, South Carolina, and all of West Virginia except the counties of Marshall, Ohio, Brooke, and Hancock, with the Federal Reserve bank located in the city of Richmond, Va.

### DISTRICT No. 6.

The States of Alabama, Georgia, and Florida; all that part of Tennessee located east of the western boundary of the following counties: Stewart, Houston, Wayne, Humphreys, and Perry; all that part of Mississippi located south of the northern boundary of the following counties: Issaquena, Sharkey, Yazoo, Kemper, Madison, Leake, and Neshoba; and all of the southeastern part of Louisiana located east of the western boundary of the following parishes: Pointe Coupee, Iberville, Assumption, and Terrebonne, with the city of Atlanta, Ga., as the location of the Federal Beserve bank.

### DISTRICT No. 7.

The State of Iowa; all that part of Wisconsin located south of the northern boundary of the following counties: Vernon, Sauk, Columbia, Dodge, Washington, and Ozaukee; all of the southern peninsula of Michigan, viz, that part east of Lake Michigan; all that part of Illinois located north of a llne forming the southern boundary of the following counties: Hancock, Schuyler, Cass, Sangamon, Christian, Shelby, Cumberland, and Clark; and all that part of Indiana north of a line forming the southern boundary of the following counties: Vigo, Clay, Owen, Monroe, Brown, Bartholomew, Jennings, Ripley, and Ohio, with the Federal Reserve bank located in the clty of Chicago, Ill.

### **DISTRICT** No. 8.

The State of Arkansas, all that part of Missouri located east of the western boundary of the following counties: Harrison, Daveiss, Caldwell, Bay, Lafayette, Johnson, Henry, St. Clair, Cedar, Dade, Lawrence, and Barry; all that part of Illinois not included in district No. 7; all that part of Indiana not included in district No. 7; all that part of Kentucky not included in district No. 4; all that part of Tennessee not included in district No. 6; and all that part of Mississippi not included in district No. 6, with the city of St. Louis, Mo., as the location of the Federal Reserve bank.

### DISTRICT No. 9.

### The States of Montana, North Dakota, South Dakota, Minnesota, all that part of Wisconsin not included in district No. 7, and all that part of Michigan not included in district No. 7, with the city of Minneapolis, Minn., as the location of the Federal Reserve bank.

### DISTRICT No. 10.

The States of Kansas, Nebraska, Colorado, and Wyoming, all that part of Missouri not included in district No. 8, all that part of Oklahoma north of a line forming the southern boundary of the following counties: Ellis, Dewey, Blaine, Canadian, Cleveland, Pottawatomie, Seminole, Okfuskee, McIntosh, Muskogee, and Sequoyah; and all that part of New Mexico north of a line forming the southern boundary of the following counties: McKinley, Sandoval, Santa Fe, San Miguel, and Union, with the city of Kansas City, Mo., as the location of the Federal Reserve bank.

### DISTRICT No. 11.

### The State of Texas, all that part of New Mexico not included in district No. 10; all that part of Oklahoma not included in district No. 10; all that part of Louisiana not included in district No. 6; and the following counties in the State of Arizona: Pima, Graham, Greenlee, Cochise, and Santa Cruz, with the city of Dallas, Tex., as the location of the Federal Reserve bank.

### DISTRICT No. 12.

### The States of California, Washington, Oregon, Idaho, Nevada, and Utah, and all that part of Arizona not included in district No. 11, with the city of San Francisco, Cal., as the location of the Federal Reserve bank.

Reference is made to the Map of the Districts and to tables A, B, C, D, E, and F hereto attached.

W. G. MCADOO, D. F. HOUSTON, JNO. SKELTON WILLIAMS, Reserve Bank Organization Committee.

WASHINGTON, D. C., April 2, 1914.